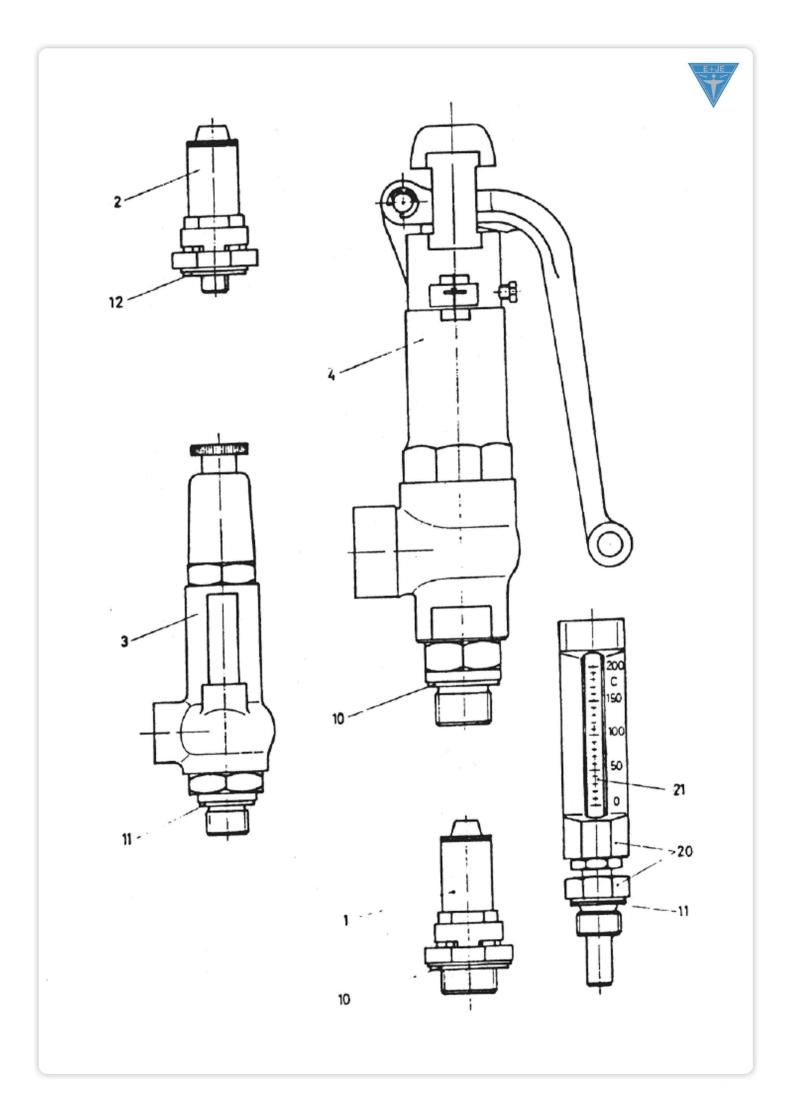

Safety valve

## \* not illustrated

| Item | Description                                                         | NO       |
|------|---------------------------------------------------------------------|----------|
| 1    | safety valve for stage 1 , 6bars connection R 3/4"                  | 19.10.00 |
| 2    | safety valve for stage 2, 30bars connection R 1/4"                  | 19.10.05 |
| 3    | safety valve for 3 , 70bars connection R 1/2"                       | 19.10.10 |
| 4    | safety valve for stage 4 , 253bars connetion 3/4"                   | 19.10.22 |
| 10   | gasket ring A 28 x 33 (copper) for 19.10.10 and 19.10.15            | 16.20.02 |
| 11   | gasket ring A 22 x 27 (copper) for 19.10.10. u. 19.20.00            | 7.10.11  |
| 12   | gasket ring A 14 x 18 (copper) for 19.10.05                         | 3.11.08  |
| 13*  | fitting IA R 1/2" for 19.10.10                                      | 19.10.20 |
| 14*  | fitting IA R 1" for 19.10.22                                        | 19.10.21 |
| 15*  | support for 19.10.22                                                | 19.10.30 |
| 20   | thermometer 0 - 200°C with connection R 1/2" for hight pressure air | 19.20.00 |
| 21*  | glass tube for 19.20.00                                             | 19.20.01 |
| 22*  | thermometer for cooling water R 1/4"                                | 12.21.61 |
| 23*  | gasket ring for 12.21.61                                            | 12.21.62 |
|      |                                                                     |          |